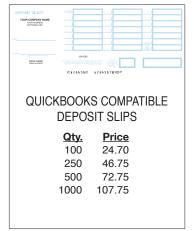

### **DEPOSIT SLIPS**

#### STYLES A & B DEPOSIT SLIPS

 
 1 Part - 50 per book

 Qty.
 200
 400
 600
 1000

 Price
 33.50
 48.50
 60.25
 88.75

 2 Part - 50 sets per book

 Qty.
 200
 400
 600
 1000

 Price
 52.75
 79.50 106.15 159.00

3 Part - 35 sets per book **Qty. 200 400 600 1000 Price** 66.75 96.50 125.75 187.25

PERSON ORDERING:

EMAIL: \_

ADDRESS

BILL TO:

COMPANY NAME